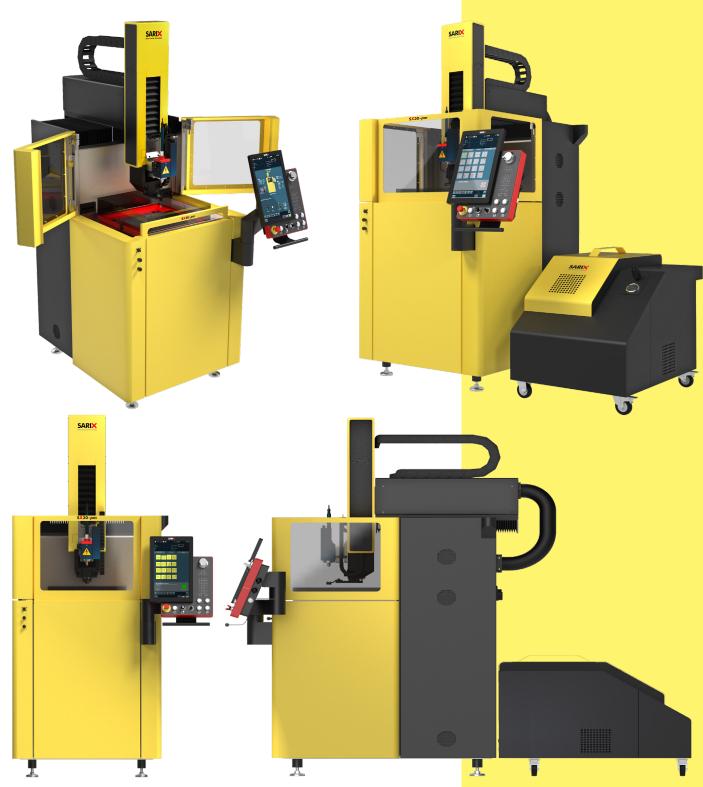

#### **OPTIONS**

Electrode changer SX-EAD Micro Pulse Shape PULSAR generator Fire extinguishing

**SX-HMI** user-friendly and interactive touch screen interface - NEW CNC with easy programming Wizard and advance micro drilling application control overview.

**SX-SH-WIRE** wire cutting starting holes file Integrator - directly from the wire cutting CAM (available for selected CAM).

**SARIX DIGITAL SERVICES, SX-SDS**, on-board customized instructions for preventive and prescriptive maintenance. It guides operators and maintenance technicians to keep the machine running optimally and reduce operating costs.