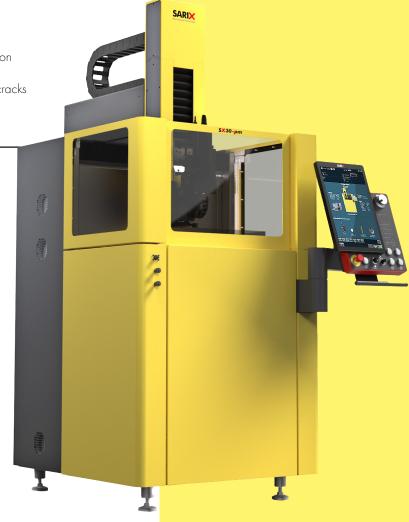

# NEW SX30-pm

High speed compact Micro EDM drilling machine

Streamlining over 30 years of Micro EDM technology experience into a unique compact user-friendly high speed Micro drilling machine.

From simple holes to fast drilling with electrodes  $\varnothing$  0.10 to  $\varnothing$  3.0 mm.

# NEW SX30-pm

High speed compact Micro EDM drilling machine